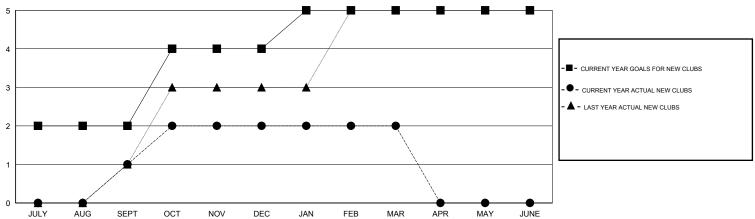

## GOALS AND ACTUAL NEW CLUBS CUMULATIVE

| DROPPED CLUBS: 2 |     | 43 CLUBS OF 61 ADDED 1 OR MORE | GENDER DISTRIBUTION  |                |       |
|------------------|-----|--------------------------------|----------------------|----------------|-------|
|                  |     | NEW MEMBERS                    | MALE                 | 1,741 (69.70%) |       |
|                  |     |                                | FEMALE               | 757 (30.30%)   |       |
| DROPPED MEMBERS  |     |                                |                      |                |       |
| DECEASED         | 7   | CLICK HERE FOR HEALTH          |                      |                | 4.500 |
| CLUB CANCELLED   | 41  | ASSESSMENT DATA                | FAMILY UNIT MEMBERS  |                | 1,532 |
| OTHER            | 236 |                                | HEAD OF HOUSEHOLD    |                | 663   |
| TOTAL            | 284 |                                | NON-HEAD OF HOUSEHOL | 869            |       |