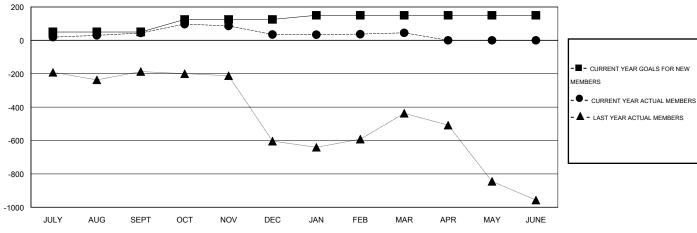

## GOALS AND ACTUAL NEW CLUBS CUMULATIVE

| DROPPED CLUBS: 2 |     | 43 CLUBS OF 61 ADDED 1 OR MORE | GENDER DISTRIBUTION  |                |       |
|------------------|-----|--------------------------------|----------------------|----------------|-------|
|                  |     | NEW MEMBERS                    | MALE                 | 1,741 (69.70%) |       |
|                  |     |                                | FEMALE               | 757 (30.30%)   |       |
| DROPPED MEMBERS  |     |                                |                      |                |       |
| DECEASED         | 7   | CLICK HERE FOR HEALTH          |                      |                | 4.500 |
| CLUB CANCELLED   | 41  | ASSESSMENT DATA                | FAMILY UNIT MEMBERS  |                | 1,532 |
| OTHER            | 236 |                                | HEAD OF HOUSEHOLD    |                | 663   |
| TOTAL            | 284 |                                | NON-HEAD OF HOUSEHOL | 869            |       |